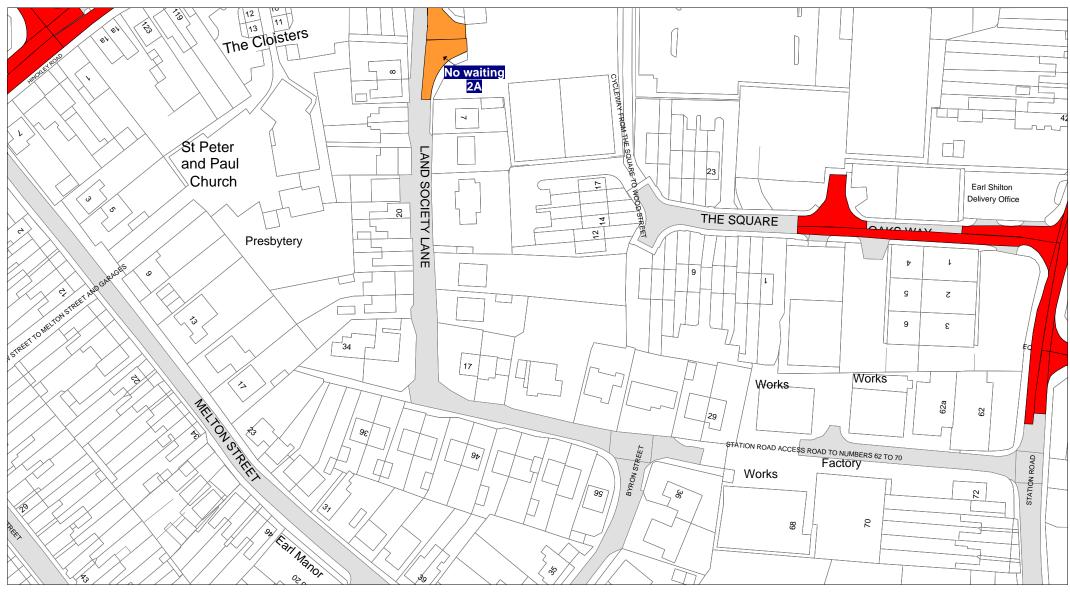

## FIRST SCHEDULE Plan(s) to be amended

KA61 – Earl Shilton KB61 – Earl Shilton

#### SECOND SCHEDULE New Plan(s)

KA61 – Earl Shilton KB61 – Earl Shilton

THE COMMON SEAL of THE LEICESTERSHIRE COUNTY COUNCIL was hereunto affixed this seventh day of June 2019 in the presence of

Ledy

© Crown copyright. All rights reserved Leicestershire County Council Licence No. 100019271 2018

Tile Ref: KB61

| SCALE       | 1 : 1250   |
|-------------|------------|
| DATE        | 24/07/2018 |
| DRAWING No. |            |
| DRAWN BY    |            |
|             |            |

**DATE:** 24/07/2018