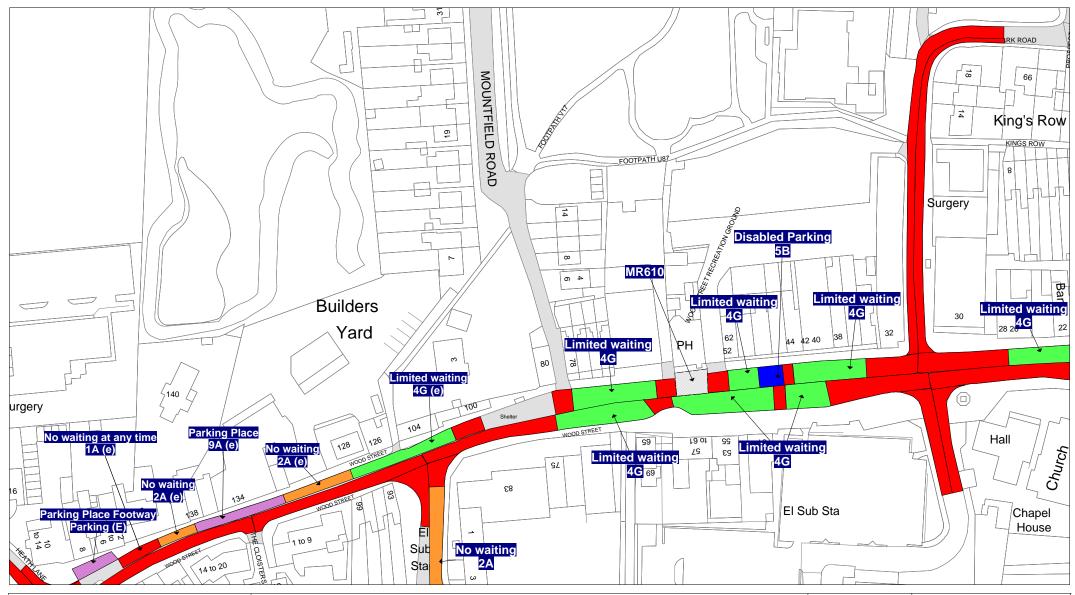

## FIRST SCHEDULE Plan(s) to be amended

KA61 – Earl Shilton KB61 – Earl Shilton

#### SECOND SCHEDULE New Plan(s)

KA61 – Earl Shilton KB61 – Earl Shilton

THE COMMON SEAL of THE LEICESTERSHIRE COUNTY COUNCIL was hereunto affixed this seventh day of June 2019 in the presence of

Ledy

© Crown copyright. All rights reserved Leicestershire County Council Licence No. 100019271 2018

Tile Ref: KA61

| SCALE       | 1 : 1250   |
|-------------|------------|
| DATE        | 24/07/2018 |
| DRAWING No. |            |
| DRAWN BY    |            |
|             |            |

© Crown copyright. All rights reserved Leicestershire County Council Licence No. 100019271 2018