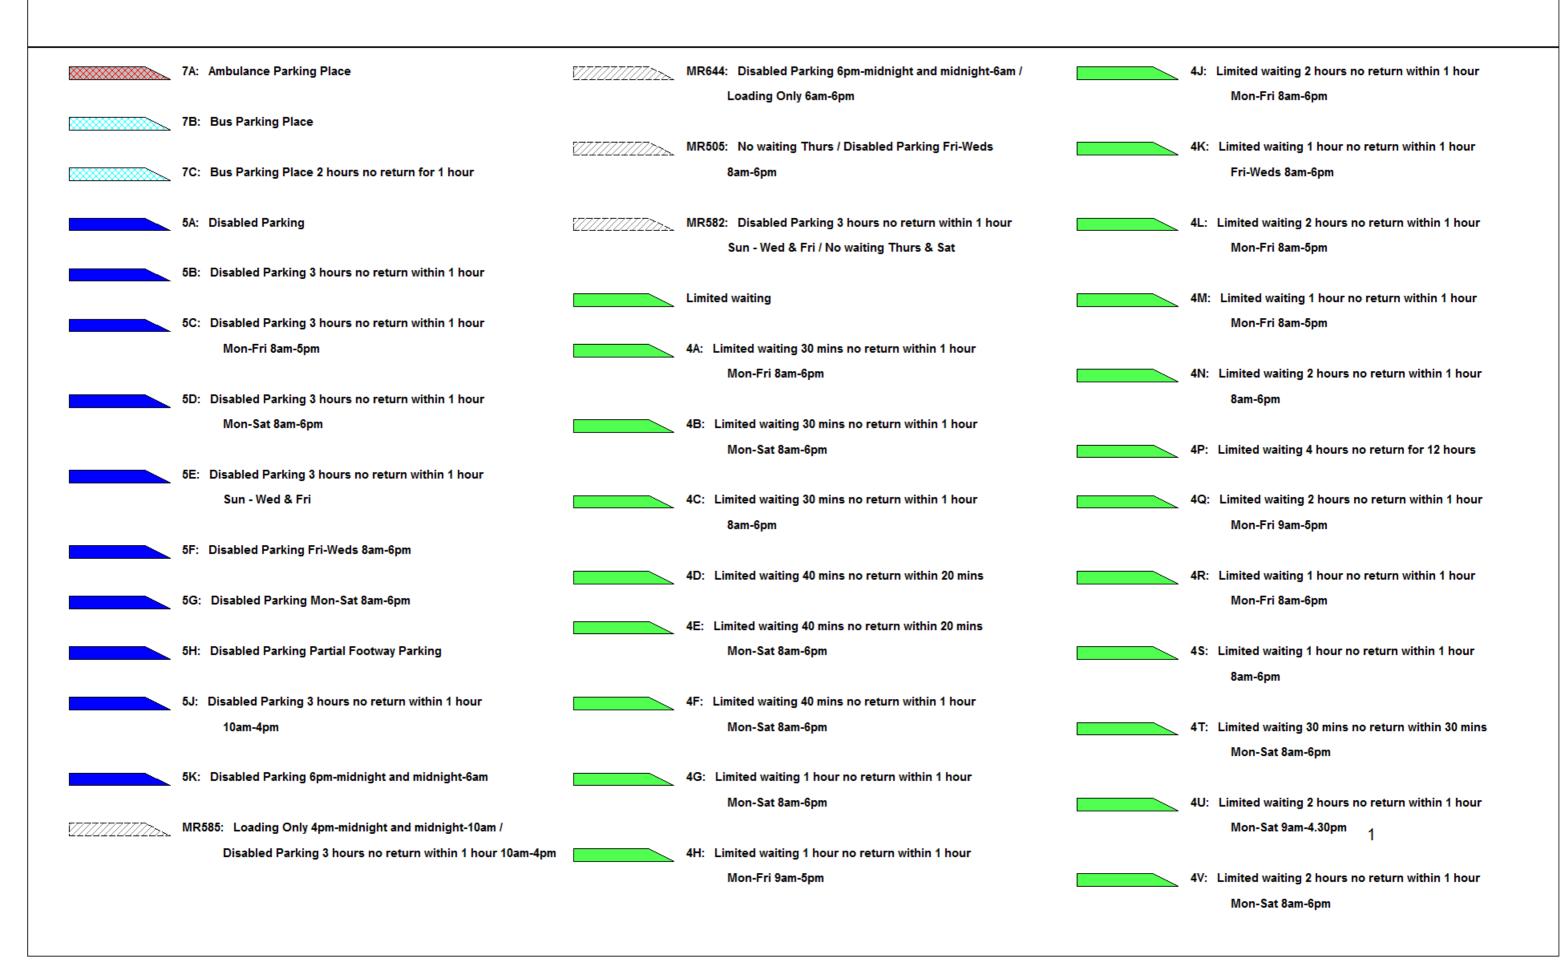

Page 1 of 4

**DATE:** 24/07/2018

Page 2 of 4

| 4W:   | Limited waiting 30 mins no return within 30 mins          |                | MR623  | 3: Loading Only 30 minutes no return for 30 minutes       |                                         | 7L: L          | oading Only 5am-8am                                     |
|-------|-----------------------------------------------------------|----------------|--------|-----------------------------------------------------------|-----------------------------------------|----------------|---------------------------------------------------------|
|       | Mon-Sat 8am-6pm Partial Footway Parking                   |                |        | Mon-Sat 9am-3pm / Limited waiting 1 hour no return within |                                         |                |                                                         |
|       |                                                           |                |        | 1 hour Mon-Sat 3pm-6pm                                    |                                         | 7M: I          | Loading Only 6am-6pm                                    |
| 4X:   | Limited waiting 2 hours no return within 1 hour           |                |        |                                                           |                                         |                |                                                         |
|       | Mon-Fri 8am-6pm Partial Footway Parking                   | 7///////////// | MR506  | 8: Limited waiting 1 hour no return within 1 hour         |                                         | 7N: L          | Loading Only at any time                                |
|       |                                                           |                |        | Fri-Weds 8am-6pm / No waiting Thurs                       |                                         |                |                                                         |
| 4Y:   | Limited waiting 1 hour no return within 1 hour            |                |        |                                                           |                                         | 7P: L          | oading Only Mon-Fri 10am-4pm                            |
|       | Mon-Sat 3pm-6pm                                           |                | MR563  | 3: Limited waiting 2 hours no return within 1 hour        |                                         |                |                                                         |
|       |                                                           |                |        | Mon-Sat 9am-4.30pm / No waiting / No Loading Mon-Sat      |                                         | 7Q: I          | Loading Only Mon-Sat 8am-6pm                            |
| 6A: I | Limited waiting 1 hour no return within 1 hour            |                |        | 7.30am-9am and 4.30pm-6pm                                 |                                         |                |                                                         |
|       | Mon-Sat 8am-6pm 01 Oct - 31 May except resident's parking |                |        |                                                           |                                         | 7W:            | Goods vehicles loading only 30 minutes no return        |
|       | permit holders                                            |                | MR610  | 2: Limited waiting 1 hour no return within 1 hour         |                                         |                | for 30 mins Mon-Sat 9am-3pm                             |
|       |                                                           |                |        | Mon-Sat 8am-6pm / No stopping except taxis 6pm-midnight   |                                         |                |                                                         |
| 6B:   | Limited waiting 1 hour no return within 1 hour            |                |        | and midnight-8am                                          |                                         | 7Y: L          | oading Only 30 minutes no return for 30 minutes         |
|       | Mon-Sat 8am-6pm except resident's parking permit holders  |                |        |                                                           |                                         |                | 6am-6pm                                                 |
|       |                                                           |                | Loadin | ng Bay                                                    |                                         |                |                                                         |
| 6C:   | Limited waiting 2 hours no return within 1 hour           |                |        |                                                           |                                         | 7 <b>Z</b> : L | oading Only 30 minutes no return for 30 minutes         |
|       | Mon-Sat 8am-6pm 01 Oct - 31 May except resident's parking |                | 7D: G  | oods vehicles loading only 6am-6pm                        |                                         |                | Mon-Sat 9am-3pm                                         |
|       | permit holders                                            |                |        |                                                           |                                         |                |                                                         |
|       |                                                           |                | 7E: G  | oods vehicles loading only Mon-Sat 6am-6pm                |                                         | MR60           | 7: Loading Only Mon-Fri 10am-4pm / No waiting / No      |
| 6D:   | Limited waiting 2 hours no return within 1 hour           |                |        |                                                           |                                         |                | Loading Mon-Fri midnight-10am and 4pm-midnight and Sat  |
|       | Mon-Sat 8am-6pm except resident's parking permit holders  |                | 7F: G  | oods vehicles loading only Mon-Sat 8am-6pm                |                                         |                | Sun                                                     |
|       |                                                           |                |        |                                                           |                                         |                |                                                         |
| 6E:   | Limited waiting 20 mins no return within 3 hours          |                | 7G: L  | oading Only 30 mins no return for 1 hour Mon-Sat          | 7////////////////////////////////////// | MR57           | 6: No stopping except taxis 6pm-midnight and            |
|       | Mon-Sat 8am-6pm except resident's parking permit holders  |                |        | 8am-6pm                                                   |                                         |                | midnight-6am / Loading Only 6am-6pm                     |
|       |                                                           |                |        |                                                           |                                         |                |                                                         |
| 6F: I | Limited waiting 30 mins no return within 1 hour           |                | 7H: Lo | oading Only 30 minutes no return for 30 minutes           |                                         | MR57           | 9: No stopping except taxis 8am-midnight and            |
|       | Mon-Fri 9am-4pm except resident's parking permit holders  |                |        |                                                           |                                         |                | midnight-5am / Loading Only 5am-8am                     |
|       |                                                           |                | 7J: Lo | pading Only 30 minutes no return for 30 minutes           |                                         |                |                                                         |
| MR6   | 16: Limited waiting 1 hour no return within 1 hour        |                |        | 8am-6pm                                                   |                                         | MR60           | 2: No stopping except taxis 6pm-midnight and            |
|       | Mon-Sat 3pm-6pm / Goods vehicles loading only 30 minutes  |                |        |                                                           |                                         |                | midnight-8am / Goods vehicles loading only Mon-Sat<br>1 |
|       | no return for 30 mins Mon-Sat 9am-3pm                     |                | 7K: L  | oading Only 4pm-midnight and midnight-10am                |                                         |                | 8am-6pm                                                 |
|       |                                                           |                |        |                                                           |                                         |                |                                                         |

**DATE:** 24/07/2018

Page 3 of 4

| MR608: No stopping except taxis 6pm-mid midnight-6am / Goods vehicles load |                                                      | 3F: No waiting at any time / No loading Tues & Fri      |
|----------------------------------------------------------------------------|------------------------------------------------------|---------------------------------------------------------|
|                                                                            |                                                      | 3K: No waiting at any time / No loading Mon-Sat         |
| MR625: Loading Only 30 minutes no return                                   | n for 30 minutes 2P: No waiting Mon-Fri 10am-4pm     | 7.30am-9am                                              |
| 6am-6pm / No stopping except taxis                                         | 6pm-midnight and                                     |                                                         |
| midnight-6am                                                               | 2R: No waiting by buses Mon-Fri 9am-5pm              | 3A: No waiting at anytime / No loading at any time      |
| munght oun                                                                 | 21. No walking by bases mon i in cam opin            | on the watering at anythine 7 to loading at any time    |
| No waiting                                                                 | 3G: No waiting / No Loading Mon-Sat 7.30am-9am and   | 9A: Parking Place                                       |
| -                                                                          | 4.30pm-6pm                                           | _                                                       |
| 2A: No waiting Man Sat Sam Com                                             | -1.55pm 5pm                                          | OR: Darking Diago Sale Metarovoles                      |
| 2A: No waiting Mon-Sat 8am-6pm                                             |                                                      | 9B: Parking Place Solo Motorcycles                      |
|                                                                            | 3H: No waiting / No Loading Mon-Fri midnight-10am an | nd                                                      |
| 2B: No waiting Mon-Fri 8am-5pm                                             | 4pm-midnight and Sat & Sun                           | 9C: Parking Place Partial Footway Parking               |
|                                                                            |                                                      |                                                         |
| 2C: No waiting 8am-6pm                                                     | 3J: No waiting / No Loading Mon-Sat 7.30am-9am       | 9D: Parking Place Footway Parking                       |
|                                                                            |                                                      |                                                         |
| 2D: No waiting Mon-Fri 8am-6pm                                             | MR587: Residents Permit Holders Only midnight-8am a  | and Pedestrian Zone                                     |
|                                                                            | 6pm-midnight and Sun / No waiting Mon-Sat 8am        | n-6pm                                                   |
| 2E: No waiting Tues 8am-6pm                                                |                                                      | MR593: Pedestrian & Cycle Zone Sun - Wed & Fri          |
|                                                                            | 1A: No waiting at any time                           | midnight-10am and 4pm-midnight and Thurs & Sat          |
| 2F: No waiting Mon-Sat 6am-6pm                                             |                                                      | midnight-2am and 8pm-midnight (Except for loading) /    |
|                                                                            | 1B: No waiting at any time on verges                 | Pedestrian Zone Sun - Wed & Fri 10am-4pm and Thurs &    |
| 2G: No waiting Mon-Fri 7.30am-9am and 3p                                   |                                                      | 2am-8pm                                                 |
|                                                                            | 3B: No waiting at any time / No loading Mon-Sat      |                                                         |
| 2H: No waiting Mon-Fri 9am-5pm                                             | 7.30am-9am and 4.30pm-6pm                            | PED1: Pedestrian & Cycle Zone (Except for access to off |
|                                                                            |                                                      | street premises)                                        |
| Ole No weiting May 5-17 20 and 4.2                                         | One Con                                              | street premises)                                        |
| 2J: No waiting Mon-Fri 7.30am-9am and 4.3                                  | <u> </u>                                             |                                                         |
|                                                                            | 7.30am-9am and 4.30pm-6pm                            | PED10: Pedestrian Zone (Except for loading)             |
| 2K: No waiting Mon-Sat 7.30am-9am and 4.                                   | 30pm-6pm                                             |                                                         |
|                                                                            | 3D: No waiting at any time / No loading 7pm-midnight | PED12: Pedestrian & Cycle Zone Except for loading       |
| 2L: No waiting Thurs & Sat                                                 | and midnight-7am                                     | (Sun-Wed midnight-10am,4pm-midnight & Thurs-Sat         |
|                                                                            |                                                      | midnight-4am,8pm-midnight                               |
| 2M: No waiting Thurs                                                       | 3E: No waiting at any time / No loading Mon-Sat      | ı                                                       |
|                                                                            | 10am-4pm                                             | PED2: Pedestrian & Cycle Zone                           |
|                                                                            |                                                      | **************************************                  |
|                                                                            |                                                      |                                                         |

**DATE:** 24/07/2018

Page 4 of 4

| PED3: | : Pedestrian & Cycle Zone (Except for loading)                                                                                            | 6J: | Residents Parking Zone Mon-Sat 8am-6pm                                                               | 7U: | No stopping except taxis 8am-midnight and midnight-5am |
|-------|-------------------------------------------------------------------------------------------------------------------------------------------|-----|------------------------------------------------------------------------------------------------------|-----|--------------------------------------------------------|
| PED4: | : Pedestrian Zone Sun - Wed & Fri 10am-4pm and<br>Thurs & Sat 2am-8pm                                                                     | 6K: | : Residents Parking Zone Mon-Sat 8am-6pm 01 Oct - 31<br>May                                          | 7V: | No stopping except taxis 9pm-midnight and midnight-2am |
| PED5: | Pedestrian & Cycle Zone Sun - Wed & Fri midnight-10am and 4pm-midnight and Thurs & Sat midnight-2am and 8pm-midnight (Except for loading) |     | Workplace Parking Zone Mon-Fri  : Residents Parking Zone                                             | 7X: | No stopping except taxis midnight-5am                  |
| PED6: | : Pedestrian & Cycle Zone (Except for loading (midnight - 10am & 4pm - midnight))                                                         |     | stricted Parking Zone                                                                                |     |                                                        |
| PED7: | : Pedestrian Zone (Except for loading by permit holders (midnight - 10am & 4pm - midnight))                                               |     | Restricted Parking Zone (No waiting at anytime)  Restricted Parking Zone Mon-Fri 8am-9am and 2pm-4pm |     |                                                        |
| PED8: | : Pedestrian Zone (Except for loading (midnight - 10am & 4pm - midnight))                                                                 | 8A: | School keep clear                                                                                    |     |                                                        |
| PED9: | : Pedestrian Zone (Except for loading & access<br>(midnight - 10am & 4pm - midnight))                                                     |     | School keep clear Mon-Fri 8am-5pm  School keep clear Mon-Fri 8am-4pm                                 |     |                                                        |
| 6L: R | Residents Permit Holders Only                                                                                                             | Тах | xi Bay                                                                                               |     |                                                        |
| 6M: F | Residents Permit Holders Only midnight-8am and 6pm-midnight and Sun                                                                       | 7A1 | 1: No stopping except taxis 8pm-midnight and midnight-6am                                            |     |                                                        |
| 6N: F | Residents Permit Holders Only Partial Footway Parking                                                                                     | 7R: | : No stopping except taxis                                                                           |     |                                                        |
| 6G: F | Residents Parking Zone (In marked bays)                                                                                                   | 7S: | No stopping except taxis 6pm-midnight and midnight-6am                                               |     |                                                        |
| 6H: F | Residents Parking Zone Mon-Fri                                                                                                            | 7T: | No stopping except taxis 6pm-midnight and midnight-8am                                               |     | 1                                                      |